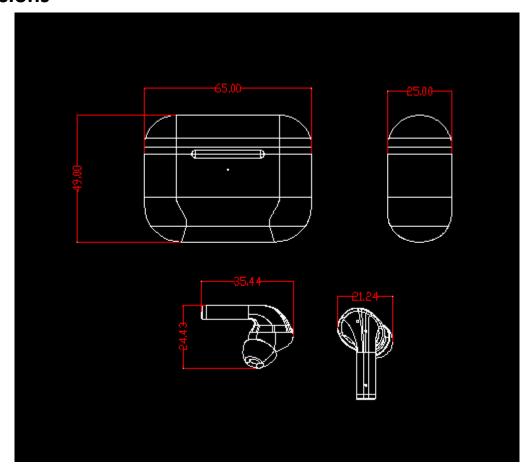

|
| 25  | Earplugs medium                         |                                     | PCS  | 2      |      |
| 26  | Earplugs trumpet                        |                                     |      | 2      |      |
| 27  | Connect the flexible FPC board          |                                     | PCS  | 1      |      |
| 28  | Charging PCBA board                     |                                     | PCS  | 1      |      |
| 29  | PCBA left and right ear bluetooth board |                                     | PCS  | 2      |      |

| TEANABUDS Shenzhen Teanabuds Electronics CO., LTD | version | V1.0    |
|---------------------------------------------------|---------|---------|
|                                                   | page    | P10/P13 |

#### 6.dimensions



## 7.Structure diagram/exploded diagram



| TEANABUDS Shenzhen Teanabuds Electronics CO., LTD | version | V1.0    |
|---------------------------------------------------|---------|---------|
|                                                   | page    | P11/P13 |

## 8.product picture



9.porduct label / logo printing picture

|                                                   | Charachan Tanachada Flactura in CO. LTD. | version | V1.0 |
|---------------------------------------------------|------------------------------------------|---------|------|
| TEANABUDS Shenzhen Teanabuds Electronics CO., LTD | page                                     | P12/P13 |      |

#### 10.Packing, specification/accessory specification/packing specification

|      |                      | Packing materi